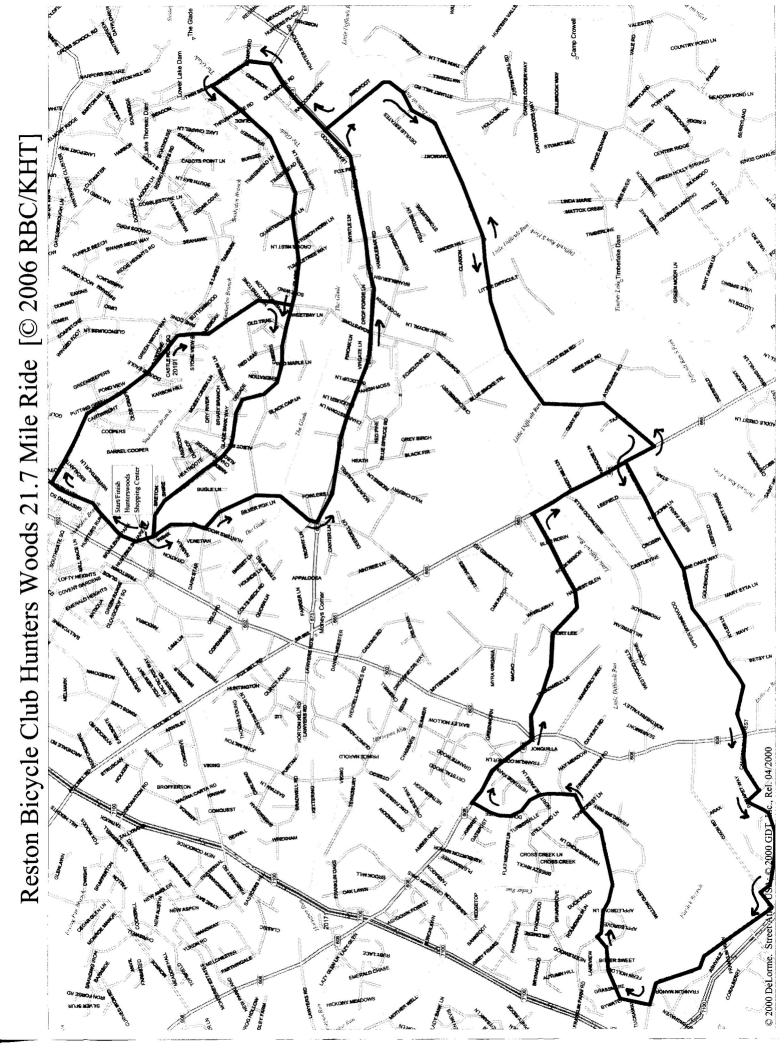

| South         | Docton | Huntore | Woods    | <b>21.7 Miles</b> |  |
|---------------|--------|---------|----------|-------------------|--|
| <b>5</b> 0000 | Keston | Hunters | vv oods: | Z1./ Willes       |  |

Bicyclists must obey all traffic signs, signals, lights, and lane markings.

| ^ 4         | _  | ~           |
|-------------|----|-------------|
| $\Lambda$ 1 | I) | Colta Naalz |
| 0.1         | N  | Colts Neck  |

- 0.7 R **South Lakes**
- R 1.6 **Soapstone**
- Glade 2.2 R
- 3.4 L **Colts Neck**
- 3.7 L **Steeplechase**
- L 4.3 Lawyers
- **Birdfoot** 6.2 R
- 8.8 R Fox Mill
- 9.0 L **Bennett**
- 10.4 X West Ox
- STOP CAUTION
  - TBO Camberley Forest Dr.
- 10.5 R Wilbury Rd.
- 10.5 L **Parapet Way**
- Oxon Rd. 11.2 L

- 11.3 R **Thompson**
- 11.7 R **Tuckaway**
- Franklin Farm 12.5 R
- **Dower House** 13.2 L
- 13.7 R West Ox
  - STOP CAUTION
- **Cross West Ox at SL** 14.1 S
  - TBO Folkstone
- 15.3 R Fox Mill
- 15.9 L **Stuart Mill**
- 18.1 S **Birdfoot**
- 18.5 R Lawyers
- **Twin Branches** 18.9 L
- 19.2 L Glade
- 21.7 R **Colts Neck** 
  - R **Parking Lot** 
    - **END**

R = Right

S = Straight

X = Cross

TRO = To Remain On

SL = Stop Light

BR = Bear Right